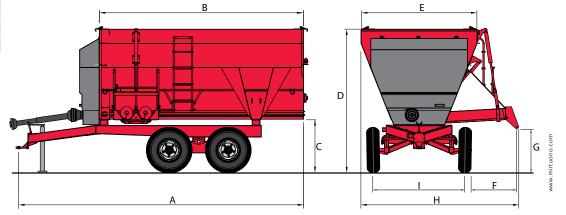

| General dimensions                         | Single axle | Rocker Axle |
|--------------------------------------------|-------------|-------------|
| Total length (A):                          | 5.168 mm    |             |
| Chamber length (B):                        | 3.700 mm    |             |
| Chamber clearance (C):                     | 1.000 mm    |             |
| Loading height (D):                        | 2.656 mm    | 2.610 mm    |
| Hopper width (E):                          | 2.097 mm    |             |
| Distance from discharge wheel to tire (F): | 667 mm      | 828 mm      |
| Discharge minimum height (G):              | 841 mm      | 795 mm      |
| Discharge height (G):                      | 1.277 mm    | 1.231 mm    |
| Total width (H):                           | 2.900 mm    |             |
| Wheelbase (I):                             | 1.808 mm    | 1.652 mm    |
| Total weight:                              | 2.850 kg    | 2.950 Kg    |