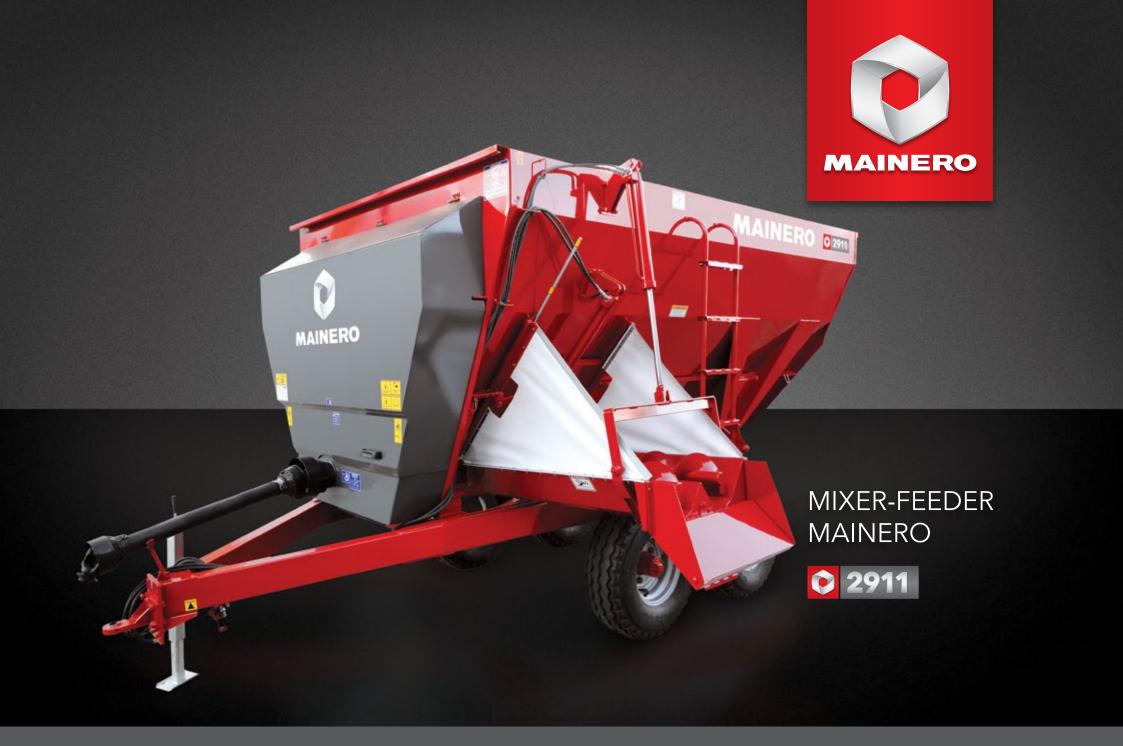

| Load volume:  Maximum load capacity: |                | 8,5 m3.                                                                                                                                                 |  |
|--------------------------------------|----------------|---------------------------------------------------------------------------------------------------------------------------------------------------------|--|
|                                      |                | 3.500 Kg*                                                                                                                                               |  |
| Tractor requirement                  | Minimum power: | 60 CV (DIN)                                                                                                                                             |  |
| Power take off:                      |                | 540 RPM - 6 spline                                                                                                                                      |  |
| Hydraulic group:                     |                | <ul><li>2 Outputs for double effect cylinders for:</li><li>- Height and drive of unload augers.</li><li>- Discharge gate opening and closing.</li></ul> |  |
| Drive:                               |                | Protected PTO shaft. Reducer group of gears and roller chains.                                                                                          |  |
| Safety system:                       |                | Fuse overload limiter.                                                                                                                                  |  |
| Mixing system:                       |                | 3 helical augers.                                                                                                                                       |  |
| Mixing time:                         |                | 2 to 4 minutes                                                                                                                                          |  |
| Discharge                            | Туре:          | By augers conveyor (quantity 2).                                                                                                                        |  |
| Drive:                               |                | Mechanic, automatic clutch.                                                                                                                             |  |
| Discharge gate opening:              |                | From the tractor hydraulic distributor.                                                                                                                 |  |
| Magnetic plates:                     |                | Optional Equipment.                                                                                                                                     |  |
| Discharge time:                      |                | Adjustable. Minimum 2 to 4 minutes.                                                                                                                     |  |
| Programmable electronic scale:       |                | Optional equipment.                                                                                                                                     |  |
| Admitted materials                   |                | Concentrated and dry by-products, corn and sorghum silage. Wet grain, fine chopped pasture silage, etc. as complement of a ration. Ground hay.          |  |
| Wheel axle:                          |                | A wheel axle with adjustable simple wheel in three positions.                                                                                           |  |
| tires:                               |                | High flotation. Size 400/55 - 22.5 (quantity 2).                                                                                                        |  |
| Optional wheel axle:                 |                | Independent adjustable rockers in three positions.                                                                                                      |  |
|                                      |                | Tires 10.00 x 16 - 10 ply (quantity 4)                                                                                                                  |  |