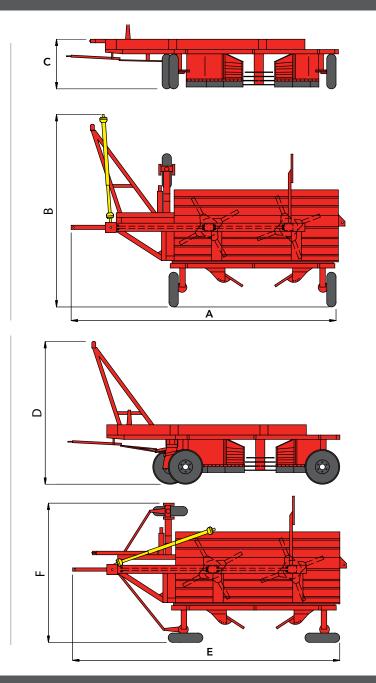

| Drive                  |             | Power take off 540 RPM                                                         |
|------------------------|-------------|--------------------------------------------------------------------------------|
| Transmission           |             | Protected PTO shaft with friction clutch and overrunning wheel.                |
| Rotor drive            |             | Gear boxes.                                                                    |
| Tractor needed         | Power:      | 60 - 70 CV                                                                     |
| Hydraulic system       |             | One auxiliary output for double acting cylinders.                              |
| Cutting width          |             | 3.200 mm.                                                                      |
| Cutting height         |             | Adjustable between 50 and 460 mm.                                              |
| Regulation             |             | Agricultural type hydraulic cylinders.<br>2 1/2", 3" or 3 1/2" diameter.       |
| Cutting system         |             | 2 rotors with blades.                                                          |
| Rotor rotation speed:  |             | 810 RPM                                                                        |
| Blades                 |             | Reversibles with 4 edges each.                                                 |
| Quantity:              |             | 2 per rotor to cut-windrow and and 4 per rotor to weed.                        |
| Wheel                  |             | 6.00" x 16 - 4 ply - quantity: 3.                                              |
| Standard accessories   |             | Blades and retention comb for weeding and grinding.                            |
| Additional accessories |             | Hydraulic cylinder and hoses for lift.                                         |
| Optional accessories   |             | PTO shaft with Constant Velocity Joint, friction clutch and overrunning wheel. |
| General dimensions:    |             |                                                                                |
| At work                | Width (A):  | 5.000 mm.                                                                      |
|                        | Length (B): | 3.700 mm.                                                                      |
|                        | Height (C): | 1.250 mm.                                                                      |
| Transport              | width (F):  | 2.750 mm.                                                                      |
|                        | Height (D): | 5.700 mm.                                                                      |
|                        | Length (E): | 5.730 mm.                                                                      |

**WORKING POSITION** 

TRANSPORT POSTION

The Company reserves the right to make changes in its products without prior notice.