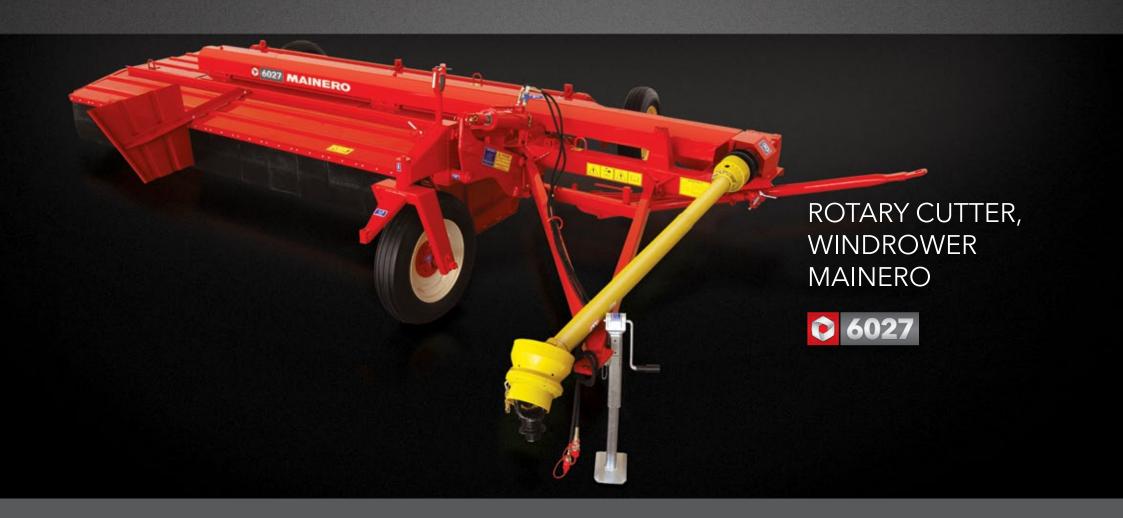

| Drive                  |             | Power take off 540 RPM                                                         |
|------------------------|-------------|--------------------------------------------------------------------------------|
| Transmission           |             | Protected PTO shaft with friction clutch and overrunning wheel.                |
| Rotor drive            |             | Gear boxes.                                                                    |
| Tractor needed         | Power:      | 60 - 70 CV                                                                     |
| Hydraulic system       |             | One auxiliary output for double acting cylinders.                              |
| Cutting width          |             | 3.200 mm.                                                                      |
| Cutting height         |             | Adjustable between 50 and 460 mm.                                              |
| Regulation             |             | Agricultural type hydraulic cylinders.<br>2 1/2", 3" or 3 1/2" diameter.       |
| Cutting system         |             | 2 rotors with blades.                                                          |
| Rotor rotation speed:  |             | 810 RPM                                                                        |
| Blades                 |             | Reversibles with 4 edges each.                                                 |
| Quantity:              |             | 2 per rotor to cut-windrow and and 4 per rotor to weed.                        |
| Wheel                  |             | 6.00" x 16 - 4 ply - quantity: 3.                                              |
| Standard accessories   |             | Blades and retention comb for weeding and grinding.                            |
| Additional accessories |             | Hydraulic cylinder and hoses for lift.                                         |
| Optional accessories   |             | PTO shaft with Constant Velocity Joint, friction clutch and overrunning wheel. |
| General dimensions:    |             |                                                                                |
| At work                | Width (A):  | 5.000 mm.                                                                      |
|                        | Length (B): | 3.700 mm.                                                                      |
|                        | Height (C): | 1.250 mm.                                                                      |
| Transport              | width (F):  | 2.750 mm.                                                                      |
|                        | Height (D): | 5.700 mm.                                                                      |
|                        | Length (E): | 5.730 mm.                                                                      |