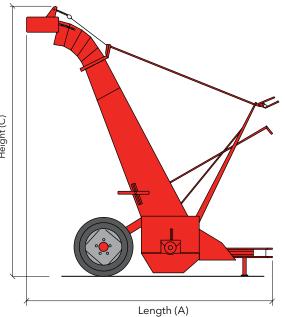

| Dimensions  |                                                   |
|-------------|---------------------------------------------------|
| Length (A): | 3.170 mm                                          |
| Width (B):  | 2.700 mm                                          |
| Height (c): | 3.180 mm                                          |
| Optional:   | Transmission elements and hitch for forage wagon. |