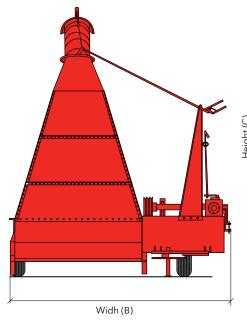

| Dimensions  |                                                   |
|-------------|---------------------------------------------------|
| Length (A): | 3.170 mm                                          |
| Width (B):  | 2.700 mm                                          |
| Height (c): | 3.180 mm                                          |
| Optional:   | Transmission elements and hitch for forage wagon. |